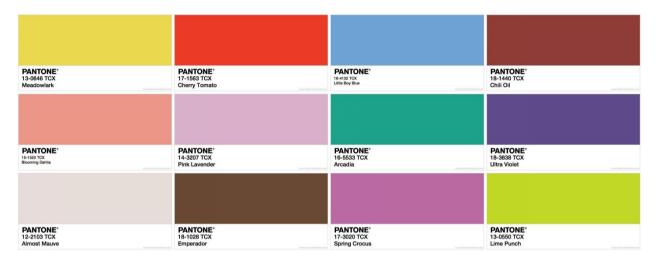

1. Meadowlark

MX 1228 dyed at 1.0%OWG WF 124 dyed at 0.25%OWG

2. Cherry Tomato

MX 3220 dyed at 2.0%OWG WF 307 dyed at 0.5%OWG

3. Little Boy Blue

MX 400 dyed at 0.5%OWG WF 425c dyed at 0.1%OWG

4. Chili Oil

MX 3222 dyed at 6.0%OWG WF 507 dyed at 1.0%OWG

5. Blooming Dahlia

MX 2215 dyed at 0.5%OWG WF 307 dyed at 0.05%OWG

6. Pink Lavender

MX 8150 dyed at 0.1%OWG WF 819 dyed at 0.025%OWG

7. Arcadi

MX 7221 dyed at 4.0%OWG WF 478 dyed at 0.1%OWG

8. 2018 PANTONE COLOR
OF THE YEAR Ultra Violet

MX 8194 dyed at 4.0%OWG WF 813 dyed at 0.5%OWG

9. Almost Mauve

MX 8146 dyed at 0.5%OWG WF 813 dyed at 0.025%OWG

10. Emperador

MX 500 dyed at 4.0%OWG WF 560 dyed at 0.5%OWG

11. Spring Crocus

MX 8150 dyed at 1.0%OWG WF 819 dyed at 0.25%OWG

12. Lime Punch

MX 706 dyed at 4.0%OWG WF 719 dyed at 0.25%OWG